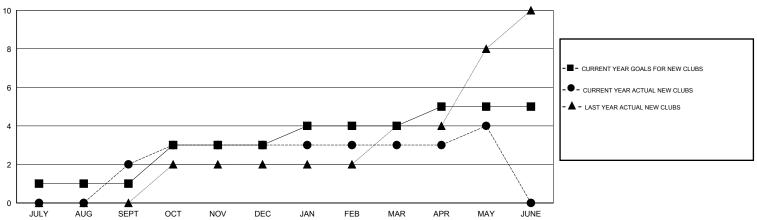

#### GOALS AND ACTUAL NEW CLUBS CUMULATIVE

## LOCATION PAKISTAN

GMT CA 6

|               |                  | Clubs               |                            |                             |                       |                    | Members                    |                              |                             |
|---------------|------------------|---------------------|----------------------------|-----------------------------|-----------------------|--------------------|----------------------------|------------------------------|-----------------------------|
|               | RESUI            | TS FOR 2013-2014    |                            |                             | RESULTS FOR 2013-2014 |                    |                            |                              |                             |
| QUARTER       | NEW CLUB<br>GOAL | ACTUAL NEW<br>CLUBS | ACTUAL<br>DROPPED<br>CLUBS | ACTUAL NET<br>GAIN/<br>LOSS | QUARTER               | NEW MEMBER<br>GOAL | ACTUAL TOTAL MEMBERS ADDED | ACTUAL<br>DROPPED<br>MEMBERS | ACTUAL NET<br>GAIN/<br>LOSS |
| JULY/AUG/SEPT | 1                | 2                   | 0                          | 2                           | JULY/AUG/SEPT         | 35                 | 64                         | 18                           | 46                          |
| OCT/NOV/DEC   | 2                | 1                   | 2                          | -1                          | OCT/NOV/DEC           | 45                 | 105                        | 70                           | 35                          |
| JAN/FEB/MAR   | 1                | 0                   | 1                          | -1                          | JAN/FEB/MAR           | 25                 | 34                         | 20                           | 14                          |
| APR/MAY/JUNE  | 1                | 1                   | 0                          | 1                           | APR/MAY/JUNE          | 25                 | 33                         | 35                           | -2                          |