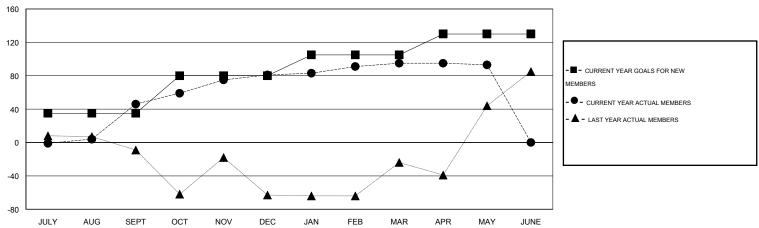

#### GOALS AND ACTUAL MEMBERS CUMULATIVE

| DROPPED CLUBS: 3  DROPPED MEMBERS |                | 14 CLUBS OF 41 ADDED 1 OR MORE NEW MEMBERS | GENDER DISTRIBU<br>MALE<br>FEMALE     | TION<br>597 (67.46%)<br>288 (32.54%) |            |
|-----------------------------------|----------------|--------------------------------------------|---------------------------------------|--------------------------------------|------------|
| DECEASED  CLUB CANCELLED  OTHER   | 1<br>32<br>110 | CLICK HERE FOR HEALTH ASSESSMENT DATA      | FAMILY UNIT MEMBERS HEAD OF HOUSEHOLD |                                      | 599<br>182 |
| TOTAL                             | 143            |                                            | NON-HEAD OF HOUSEHOL                  | 417                                  |            |

## LOCATION PAKISTAN

GMT CA 6

|               |                  | Clubs               |                            |                             |                       |                    | Members                    |                              |                             |
|---------------|------------------|---------------------|----------------------------|-----------------------------|-----------------------|--------------------|----------------------------|------------------------------|-----------------------------|
|               | RESUI            | TS FOR 2013-2014    |                            |                             | RESULTS FOR 2013-2014 |                    |                            |                              |                             |
| QUARTER       | NEW CLUB<br>GOAL | ACTUAL NEW<br>CLUBS | ACTUAL<br>DROPPED<br>CLUBS | ACTUAL NET<br>GAIN/<br>LOSS | QUARTER               | NEW MEMBER<br>GOAL | ACTUAL TOTAL MEMBERS ADDED | ACTUAL<br>DROPPED<br>MEMBERS | ACTUAL NET<br>GAIN/<br>LOSS |
| JULY/AUG/SEPT | 1                | 2                   | 0                          | 2                           | JULY/AUG/SEPT         | 35                 | 64                         | 18                           | 46                          |
| OCT/NOV/DEC   | 2                | 1                   | 2                          | -1                          | OCT/NOV/DEC           | 45                 | 105                        | 70                           | 35                          |
| JAN/FEB/MAR   | 1                | 0                   | 1                          | -1                          | JAN/FEB/MAR           | 25                 | 34                         | 20                           | 14                          |
| APR/MAY/JUNE  | 1                | 1                   | 0                          | 1                           | APR/MAY/JUNE          | 25                 | 33                         | 35                           | -2                          |